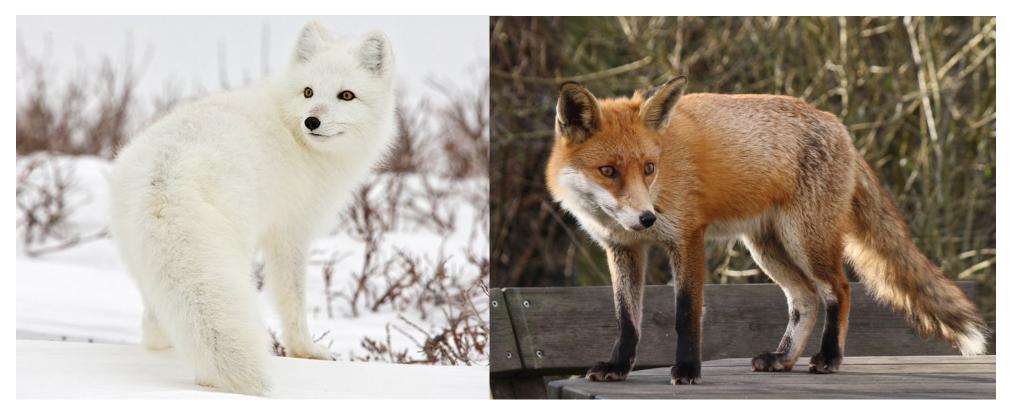

## Evolutionary Spot the difference! <sup>Royal Society of</sup> Biology

Spot the difference between these two pictures? What's the difference and why do you think they are different? Do you know how these differences came about?

## Evolutionary Spot the difference!

Spot the difference between these two pictures? What's the difference and why do you think they are different? Do you know how these differences